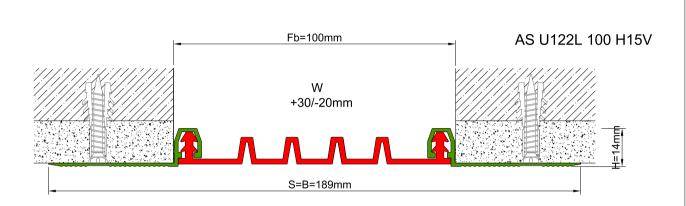

GASKET COLORS BLACK GREY BEIGE Custom Colors available.

| LOCATION     | MODEL         | GAP<br>(Fb) mm | HEIGHT<br>(H) MM | OVERALL<br>WIDTH<br>(B) mm | VISIBLE<br>WIDTH<br>(S) mm | MOVEMENT<br>(W) mm | LOAD<br>CAPACITY | STANDARD<br>LENGTH<br>(mt) |
|--------------|---------------|----------------|------------------|----------------------------|----------------------------|--------------------|------------------|----------------------------|
| Wall to Wall | AS U122-030   | 30             | 15               | 119                        | 119                        | ± 5                | N/A              | 3                          |
|              | AS U122-050   | 50             | 15               | 139                        | 139                        | ± 7                | N/A              | 3                          |
|              | AS U122-080   | 80             | 15               | 169                        | 169                        | ± 10               | N/A              | 3                          |
|              | AS U122-100   | 105            | 15               | 189                        | 189                        | ± 14               | N/A              | 3                          |
|              | AS U122-150   | 150            | 15               | 239                        | 239                        | ± 20               | N/A              | 3                          |
|              | AS U122 L-050 | 50             | 15               | 139                        | 139                        | +16 / -8           | N/A              | 3                          |
|              | AS U122 L-080 | 80             | 15               | 169                        | 169                        | ± 20               | N/A              | 3                          |
|              | AS U122 L-100 | 100            | 15               | 189                        | 189                        | +30 / -20          | N/A              | 3                          |

Note: Please ask for different sizes

| Profil No<br>Profile Number         | AS U122L 100                                                                                                                             | AS U122L 100K |  |  |  |
|-------------------------------------|------------------------------------------------------------------------------------------------------------------------------------------|---------------|--|--|--|
| Fb (mm)                             | 100                                                                                                                                      | 100           |  |  |  |
| H (mm) yaklaşık approx.             | 15                                                                                                                                       | 15            |  |  |  |
| W± (mm) yaklaşık approx.            | +30/-20                                                                                                                                  | +30/-20       |  |  |  |
| Renk<br>Color                       | Alüminyum: Natürel, Fitiller: Siyah, gri,diğer<br>Aluminium: Natural,Inserts:Black,grey,others                                           |               |  |  |  |
| Malzeme<br>Material                 | Alüminyum, EPDM Kauçuk(siyah),Termoplastik Kauçuk (gri ve diğer)<br>Aluminium, EPDM Rubber(black),Thermoplastic Rubber (grey and others) |               |  |  |  |
| Standart Uzunluk<br>Standard Length | 3                                                                                                                                        |               |  |  |  |