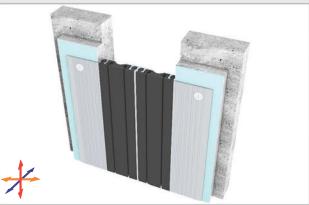

AS U122 surface mounted profile can easily be installed by means of screws to all types of wall & ceiling. Push-down elastomeric gasket can be changed without demounting the profile. Profiles up to 80 mm gap are manufactured with single gasket while the wider ones are with double gaskets joined with a connector profile. For some gaps, profile is able to be applied with floor type AS U222 and this dual application brings in a decorative aspect.

Application Areas : Indoor / Wall & Ceiling

Ideal for: Shopping Malls, Residences, Hospitals, Hotels, Commercial & Public Buildings etc.Material: Mill Finish Aluminum (Anodizing optional), EPDM (Only in Black Color) or TPE Gasket