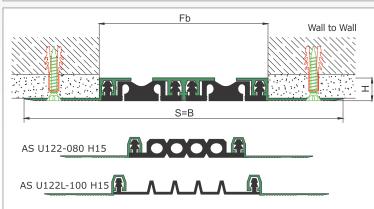

GASKET COLORS BLACK GREY BEIGE Custom Colors available.

| LOCATION     | MODEL         | GAP<br>(Fb) mm | HEIGHT<br>(H) MM | OVERALL<br>WIDTH<br>(B) mm | VISIBLE<br>WIDTH<br>(S) mm | MOVEMENT<br>(W) mm | LOAD<br>CAPACITY | STANDARD<br>LENGTH<br>(mt) |
|--------------|---------------|----------------|------------------|----------------------------|----------------------------|--------------------|------------------|----------------------------|
| Wall to Wall | AS U122-030   | 30             | 15               | 119                        | 119                        | ± 5                | N/A              | 3                          |
|              | AS U122-050   | 50             | 15               | 139                        | 139                        | ± 7                | N/A              | 3                          |
|              | AS U122-080   | 80             | 15               | 169                        | 169                        | ± 10               | N/A              | 3                          |
|              | AS U122-100   | 105            | 15               | 189                        | 189                        | ± 14               | N/A              | 3                          |
|              | AS U122-150   | 150            | 15               | 239                        | 239                        | ± 20               | N/A              | 3                          |
|              | AS U122 L-050 | 50             | 15               | 139                        | 139                        | +16 / -8           | N/A              | 3                          |
|              | AS U122 L-080 | 80             | 15               | 169                        | 169                        | ± 20               | N/A              | 3                          |
|              | AS U122 L-100 | 100            | 15               | 189                        | 189                        | +30 / -20          | N/A              | 3                          |

Note: Please ask for different sizes

| Profil No<br>Profile Number         | AS U122L 100                                                                                                                             | AS U122L 100K |  |  |  |
|-------------------------------------|------------------------------------------------------------------------------------------------------------------------------------------|---------------|--|--|--|
| Fb (mm)                             | 100                                                                                                                                      | 100           |  |  |  |
| H (mm) yaklaşık approx.             | 15                                                                                                                                       | 15            |  |  |  |
| W± (mm) yaklaşık approx.            | +30/-20                                                                                                                                  | +30/-20       |  |  |  |
| Renk<br>Color                       | Alüminyum: Natürel, Fitiller: Siyah, gri,diğer<br>Aluminium: Natural,Inserts:Black,grey,others                                           |               |  |  |  |
| Malzeme<br>Material                 | Alüminyum, EPDM Kauçuk(siyah),Termoplastik Kauçuk (gri ve diğer)<br>Aluminium, EPDM Rubber(black),Thermoplastic Rubber (grey and others) |               |  |  |  |
| Standart Uzunluk<br>Standard Length | 3                                                                                                                                        |               |  |  |  |