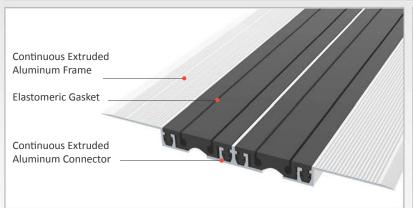

AS U122 surface mounted profile can easily be installed by means of screws to all types of wall & ceiling. Push-down elastomeric gasket can be changed without demounting the profile. Profiles up to 80 mm gap are manufactured with single gasket while the wider ones are with double gaskets joined with a connector profile. For some gaps, profile is able to be applied with floor type AS U222 and this dual application brings in a decorative aspect.

Aluminum Alloy : 6063 AA-USA / EN AW 6063

**Optional Supplies**: Fire Barrier, Waterproof EPDM membrane

<sup>\*</sup> Visuals are representative and the profile configuration may differ depending on the characteristics requested.