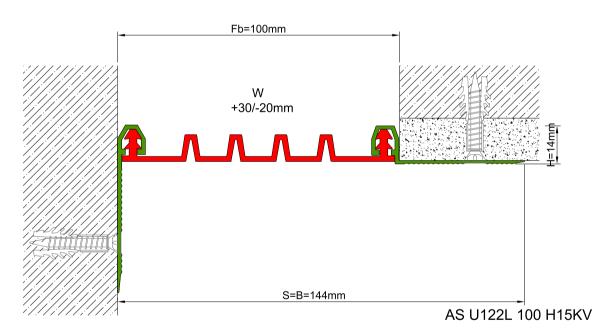

GASKET COLORS BLACK GREY BEIGE Custom Colors available.

| LOCATION     | MODEL         | GAP<br>(Fb) mm | HEIGHT<br>(H) MM | OVERALL<br>WIDTH<br>(B) mm | VISIBLE<br>WIDTH<br>(S) mm | MOVEMENT<br>(W) mm | LOAD<br>CAPACITY | STANDARD<br>LENGTH<br>(mt) |
|--------------|---------------|----------------|------------------|----------------------------|----------------------------|--------------------|------------------|----------------------------|
| Wall to Wall | AS U122-030   | 30             | 15               | 119                        | 119                        | ± 5                | N/A              | 3                          |
|              | AS U122-050   | 50             | 15               | 139                        | 139                        | ± 7                | N/A              | 3                          |
|              | AS U122-080   | 80             | 15               | 169                        | 169                        | ± 10               | N/A              | 3                          |
|              | AS U122-100   | 105            | 15               | 189                        | 189                        | ± 14               | N/A              | 3                          |
|              | AS U122-150   | 150            | 15               | 239                        | 239                        | ± 20               | N/A              | 3                          |
|              | AS U122 L-050 | 50             | 15               | 139                        | 139                        | +16 / -8           | N/A              | 3                          |
|              | AS U122 L-080 | 80             | 15               | 169                        | 169                        | ± 20               | N/A              | 3                          |
|              | AS U122 L-100 | 100            | 15               | 189                        | 189                        | +30 / -20          | N/A              | 3                          |

Note: Please ask for different sizes

| Profil No<br>Profile Number         | AS U122L 100                                                                                                                             | AS U122L 100K |  |  |  |
|-------------------------------------|------------------------------------------------------------------------------------------------------------------------------------------|---------------|--|--|--|
| Fb (mm)                             | 100                                                                                                                                      | 100           |  |  |  |
| H (mm) yaklaşık approx.             | 15                                                                                                                                       | 15            |  |  |  |
| W± (mm) yaklaşık approx.            | +30/-20                                                                                                                                  | +30/-20       |  |  |  |
| Renk<br>Color                       | Alüminyum: Natürel, Fitiller: Siyah, gri,diğer<br>Aluminium: Natural,Inserts:Black,grey,others                                           |               |  |  |  |
| Malzeme<br>Material                 | Alüminyum, EPDM Kauçuk(siyah),Termoplastik Kauçuk (gri ve diğer)<br>Aluminium, EPDM Rubber(black),Thermoplastic Rubber (grey and others) |               |  |  |  |
| Standart Uzunluk<br>Standard Length | 3                                                                                                                                        |               |  |  |  |