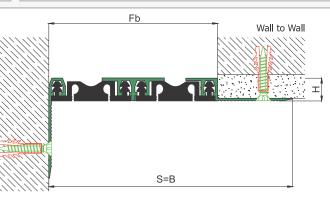

GASKET COLORS BLACK GREY BEIGE Custom Colors available.

| LOCATION     | MODEL         | GAP<br>(Fb) mm | HEIGHT<br>(H) MM | OVERALL<br>WIDTH<br>(B) mm | VISIBLE<br>WIDTH<br>(S) mm | MOVEMENT<br>(W) mm | LOAD<br>CAPACITY | STANDARD<br>LENGTH<br>(mt) |
|--------------|---------------|----------------|------------------|----------------------------|----------------------------|--------------------|------------------|----------------------------|
| Wall to Wall | AS U122-030   | 30             | 15               | 119                        | 119                        | ± 5                | N/A              | 3                          |
|              | AS U122-050   | 50             | 15               | 139                        | 139                        | ± 7                | N/A              | 3                          |
|              | AS U122-080   | 80             | 15               | 169                        | 169                        | ± 10               | N/A              | 3                          |
|              | AS U122-100   | 105            | 15               | 189                        | 189                        | ± 14               | N/A              | 3                          |
|              | AS U122-150   | 150            | 15               | 239                        | 239                        | ± 20               | N/A              | 3                          |
|              | AS U122 L-050 | 50             | 15               | 139                        | 139                        | +16 / -8           | N/A              | 3                          |
|              | AS U122 L-080 | 80             | 15               | 169                        | 169                        | ± 20               | N/A              | 3                          |
|              | AS U122 L-100 | 100            | 15               | 189                        | 189                        | +30 / -20          | N/A              | 3                          |

Note: Please ask for different sizes

| Profil No<br>Profile Number         | AS U122L 100                                                                                                                             | AS U122L 100K |  |  |  |
|-------------------------------------|------------------------------------------------------------------------------------------------------------------------------------------|---------------|--|--|--|
| Fb (mm)                             | 100                                                                                                                                      | 100           |  |  |  |
| H (mm) yaklaşık approx.             | 15                                                                                                                                       | 15            |  |  |  |
| W± (mm) yaklaşık approx.            | +30/-20                                                                                                                                  | +30/-20       |  |  |  |
| Renk<br>Color                       | Alüminyum: Natürel, Fitiller: Siyah, gri,diğer<br>Aluminium: Natural,Inserts:Black,grey,others                                           |               |  |  |  |
| Malzeme<br>Material                 | Alüminyum, EPDM Kauçuk(siyah),Termoplastik Kauçuk (gri ve diğer)<br>Aluminium, EPDM Rubber(black),Thermoplastic Rubber (grey and others) |               |  |  |  |
| Standart Uzunluk<br>Standard Length | 3                                                                                                                                        |               |  |  |  |